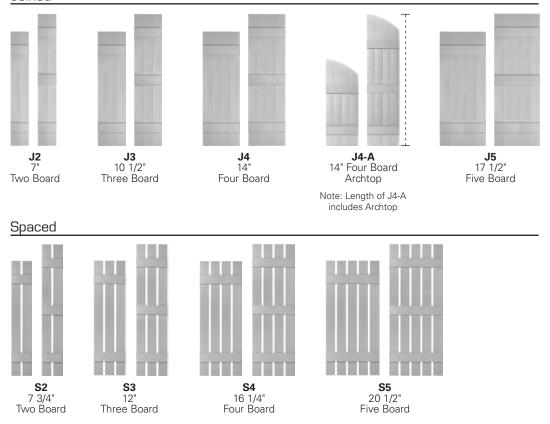

## Custom Board-N-Batten™

Joined

| 18 Colors: | 001, 002, 004, 008, 009, 010, 016, 018, 020, 023, 027, 028, 036, 078, 117, 122, 166, 167 and paintable (030) |
|------------|--------------------------------------------------------------------------------------------------------------|
| Shipped:   | Metamora, MI.                                                                                                |
| Packaged:  | Boxed pairs with screws.                                                                                     |
| Widths:    | Joined—7", 10 1/2", 14", and 17 1/2"                                                                         |
|            | Spaced—7 3/4", 12", 16 1/4" and 20 1/2"                                                                      |
| Lengths:   | From 18" to 144"<br>(in 1/4" increments—lengths are nominal).                                                |
|            | Shutters under 55" in length will have two cross battens.                                                    |
|            | Shutters 55" and over will have three cross battens.                                                         |